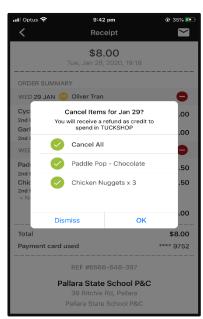

To cancel part of or a complete order, follow these steps via the Qkr! App.

- Go into your 'My Receipts' in the top left menu.
- Click on the order you wish to cancel.
- Select the red 'cancel' circle/icon (indicated with arrow in Image 1)
- Check which item or order you'd like to cancel (Image 2)
- Confirm by clicking 'OK'

## lmage 2